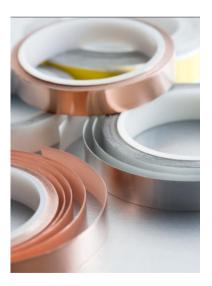

## Application Notes / Overview Conductive Tape

catalogue page 45

A range of electrically conductive tapes manufactured from copper or aluminium complete with conductive adhesive.

P&P Technology are always happy to provide guidance on the best product for your application.

## Advantages -

Very low cost solution Easily applied Can be supplied die-cut if required Choice of materials Bake & Peel' versions available with a removable mask for use when enclosures are painted Choice of three widths - 13mm, 25mm or 50mm