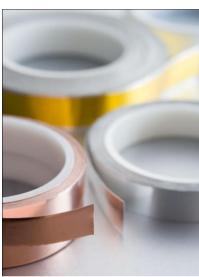

## Application Notes / Overview Conductive Tape

catalogue page 45

A range of electrically conductive tapes manufactured from copper or aluminium complete with conductive adhesive.

P&P Technology are always happy to provide guidance on the best product for your application.

## Advantages -

Very low cost solution Easily applied Can be supplied die-cut if required Choice of materials Bake & Peel' versions available with a removable mask for use when enclosures are painted Choice of three widths - 13mm, 25mm or 50mm