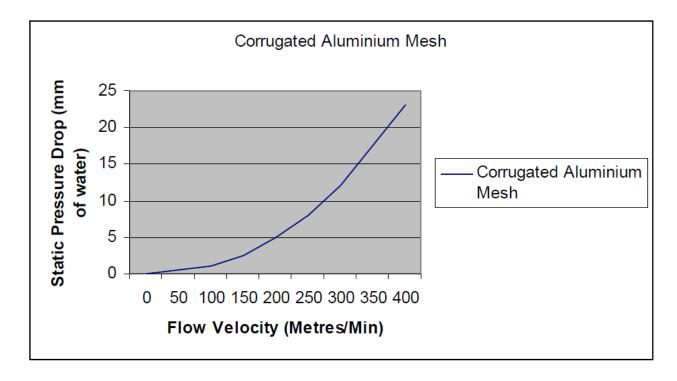

## **Triple Mesh Dust Filter – VH-08 VF Series**

The VH-08 dust filter assemblies are constructed from three layers of corrugated aluminium mesh held in a 'C' section aluminium extruded frame. Please see the standard profiles available in our catalogue or on our website.

For the protection of the mesh as expanded aluminium kick plate is available within the frame.

It is recommended that these units are used in conjunction with fan assisted forced air ventilation.